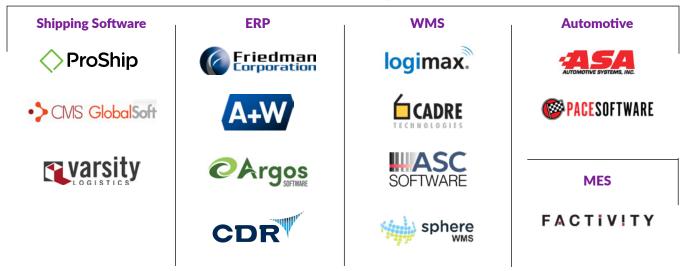

### You're Invited to CONVERGE

We are so excited to invite our partners to CONVERGE 2023 - our FOG Software Group user conference to be held April 30-May 3, 2023, in Nashville, Tennessee.

A limited number of partner opportunities will allow for in-depth conversations and lead generation with more than 300 customers across companies under the FOG umbrella:

Network with users and experts from brands under the FOG Software Group, and attend educational and informational sessions on a broad range of innovative software topics.

| Sunday,<br>April 30th | 12:00 PM-6:00 PM — Partner Set Up<br>4:00 PM-6:00 PM — Registration Opens<br>6:00 PM-8:00 PM — Welcome Reception in Exhibit Hall                                                                                                                                   |
|-----------------------|--------------------------------------------------------------------------------------------------------------------------------------------------------------------------------------------------------------------------------------------------------------------|
| Monday,<br>May 1st    | 7:00 AM-8:15 AM — Breakfast<br>7:00 AM-5:00 PM — Exhibit Hall Open<br>8:30 AM-10:00 AM — Event Kickoff & Keynote Speaker<br>10:30 AM-12:00 PM — Sessions<br>12:00 PM-1:00 PM — Lunch<br>1:00 PM-5:00 PM — Sessions<br>6:00 PM-9:00 PM — Bus Pickup & Offsite Event |
| Tuesday,<br>May 2nd   | 7:30 AM-8:30 AM — Breakfast<br>7:30 AM-6:00 PM — Exhibit Hall Open<br>8:30 AM-12:00 PM — Sessions<br>12:00 PM-1:00 PM — Lunch<br>1:00 PM-6:00 PM — Sessions<br>Dinner on your own                                                                                  |
| Wednesday,<br>May 3rd | 7:30 AM-8:15 AM — Breakfast<br>7:30 AM-12:00 PM — Exhibit Hall Open<br>8:30 AM-11:30 AM — Sessions<br>11:30 AM-12:00 PM — Snacks, Wrap-Up and Farewell                                                                                                             |